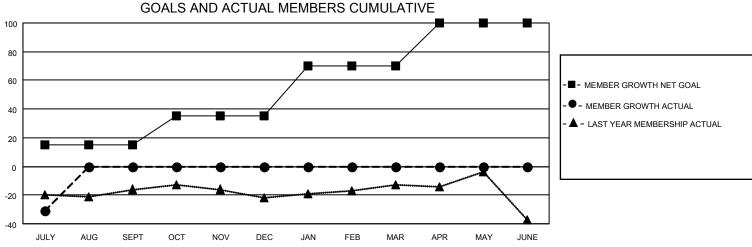

## MONTHLY MEMBERSHIP PROGRESS REPORT

LOCATION OREGON District 36 O Results as of: 7/31/2020

| Clubs         |               |             |               | Members               |                        |                         |                                                    |  |
|---------------|---------------|-------------|---------------|-----------------------|------------------------|-------------------------|----------------------------------------------------|--|
|               | RESULTS FOR   | R 2020-2021 |               | RESULTS FOR 2020-2021 |                        |                         |                                                    |  |
| QUARTER       | NEW CLUB GOAL | NEW CLUBS   | DROPPED CLUBS | QUARTER MEME          | BER GROWTH NET<br>GOAL | MEMBER GROWTH<br>ACTUAL | DROPPED<br>MEMBERS ACTUAL<br>(including transfers) |  |
| JULY/AUG/SEPT | 1             | 0           | 0             | JULY/AUG/SEPT         | 15                     | 22                      | 35                                                 |  |
| OCT/NOV/DEC   | 0             | 0           | 0             | OCT/NOV/DEC           | 20                     | 0                       | 0                                                  |  |
| JAN/FEB/MAR   | 0             | 0           | 0             | JAN/FEB/MAR           | 35                     | 0                       | 0                                                  |  |
| APR/MAY/JUNE  | 0             | 0           | 0             | APR/MAY/JUNE          | 30                     | 0                       | 0                                                  |  |